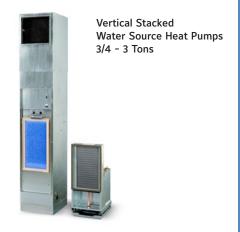

e, Free-Return 600-2000 CFM

HPP Horizontal, High-Performance, Plenum-Return 600-2000 CFM





CDV Vertical, High-Performance 400-2000 CFM VHE Vertical, Hi-Rise, Exposed-Cabinet 350-1200 CFM



VHA/VHB Vertical, Hi-Rise, Tandem Units 350-1200 CFM







VFE Vertical, Floor, Exposed-Cabinet 250-1200 CFM

VFS Vertical, Floor, Slope-Top 250-1200 CFM





VFC Vertical, Floor, Wall-Mount, Concealed 250-1200 CFM VLE Low-Height, Vertical, Wall-Mount, Exposed 200-600 CFM





VLC Low-Height, Vertical, Wall-Mount, Concealed 200-600 CFM

### **Blower-Coil Units**



H Horizontal, Belt-Drive 800-4000 CFM







VR Vertical, Rear-Return, Reduced-Footprint, Belt-Drive, 800-3000 CFM







# Fan-Coils, VAV Boxes, Blower-Coils, Air Handlers, & Indoor Packaged Equipment

## **Indoor Packaged Equipment**



## **VAV Terminal Units**



SDR Single-Duct 100-8000 CFM



VFL Parallel-Flow, Fan-Powered Low-Height 100-3000 CFM





# **Air-Handling Units**



MQL Indoor Air Handler 1000-8500 CFM



CFR Series-Flow, Constant-Volume, Fan-Powered 100-4800 CFM CFL Parallel-Flow, Fan-Powered Low-Height 100-1900 CFM



VFR Parallel-Flow, Variable-Volume, Fan-Powered 100-4100 CFM





CFRQ Series-Flow, Constant-Volume, Fan-Powered, Extra-Outlet 200-3100 CFM